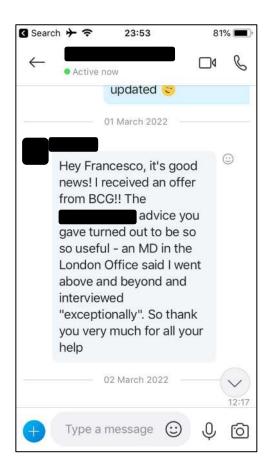

### Boston Consulting Group -(15/20)

★★★★ April 03, 2018 by Rajthilak

I am an Industry hire with advanced degree and I took the GYM program with Francesco and I am happy to say that I've received an offer from BCG and made it to the final rounds with McK and Bain without any rejections. While actually doing the different sessions with Francesco, I felt like I was not learning anything new but I only realised how much more polished I had gotten with my case skills compared to others while practicing with my peers. His frameworks are really comprehensive and learning them helped me be confident of any type of structuring. Also, the market sizing session was the most helpful because that is one of the most important skills in the later of the interviews. Will definitely recon-Francesco!