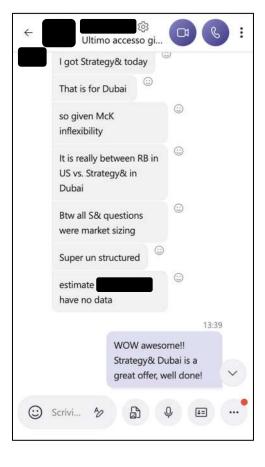

### Boston Consulting Group -(15/20)

★★★★ April 03, 2018 by Rajthilak

I am an Industry hire with advanced degree and I took the GYM program with Francesco and I am happy to say that I've received an offer from BCG and made it to the final rounds with McK and Bain without any rejections. While actually doing the different sessions with Francesco, I felt like I was not learning anything new but I only realised how much more polished I had gotten with my case skills compared to others while practicing with my peers. His frameworks are really comprehensive and learning them helped me be confident of any type of structuring. Also, the market sizing session was the most helpful because that is one of the most important skills in the later of the interviews. Will definitely recon-Francesco!