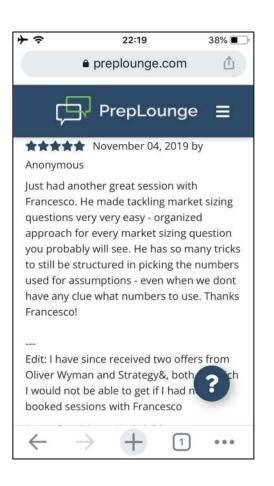

### Boston Consulting Group -(15/20)

★★★★ April 03, 2018 by Rajthilak

I am an Industry hire with advanced degree and I took the GYM program with Francesco and I am happy to say that I've received an offer from BCG and made it to the final rounds with McK and Bain without any rejections. While actually doing the different sessions with Francesco, I felt like I was not learning anything new but I only realised how much more polished I had gotten with my case skills compared to others while practicing with my peers. His frameworks are really comprehensive and learning them helped me be confident of any type of structuring. Also, the market sizing session was the most helpful because that is one of the most important skills in the later of the interviews. Will definitely recon-Francesco!