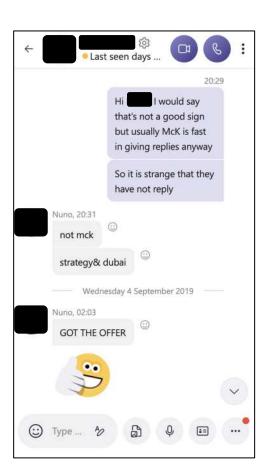

### Boston Consulting Group -(15/20)

★★★★ April 03, 2018 by Rajthilak

I am an Industry hire with advanced degree and I took the GYM program with Francesco and I am happy to say that I've received an offer from BCG and made it to the final rounds with McK and Bain without any rejections. While actually doing the different sessions with Francesco, I felt like I was not learning anything new but I only realised how much more polished I had gotten with my case skills compared to others while practicing with my peers. His frameworks are really comprehensive and learning them helped me be confident of any type of structuring. Also, the market sizing session was the most helpful because that is one of the most important skills in the later of the interviews. Will definitely recon-Francesco!