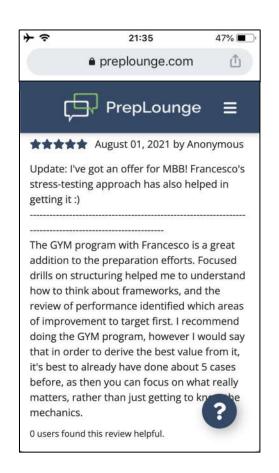

## Boston Consulting Group – (19/20)

1 user found this review helpful.

the first part structured with two different

personal fit questions and the rest of the

a bit tough and make you doubt, but I think

time dedicated to the case. The case the role that Francesco plays are so

McKinsey & Company

**Boston Consulting Group** 

Bain & Company

**Kearney** 

**Roland Berger** 

Strategy&

Oliver Wyman

**Others** 