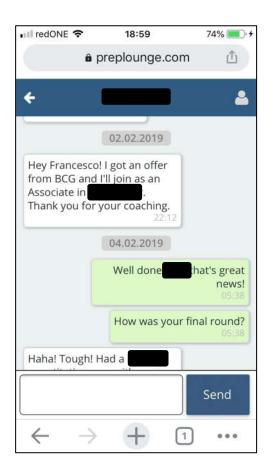

### Boston Consulting Group -(15/20)

★★★★ April 03, 2018 by Rajthilak

I am an Industry hire with advanced degree and I took the GYM program with Francesco and I am happy to say that I've received an offer from BCG and made it to the final rounds with McK and Bain without any rejections. While actually doing the different sessions with Francesco, I felt like I was not learning anything new but I only realised how much more polished I had gotten with my case skills compared to others while practicing with my peers. His frameworks are really comprehensive and learning them helped me be confident of any type of structuring. Also, the market sizing session was the most helpful because that is one of the most important skills in the later of the interviews. Will definitely recon-Francesco!