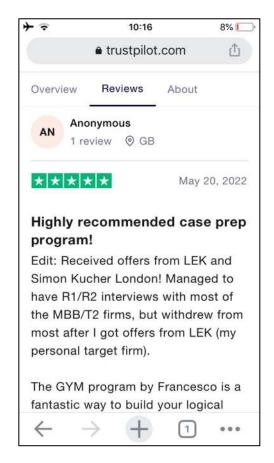

## Boston Consulting Group – (19/20)

1 user found this review helpful.

the first part structured with two different

personal fit questions and the rest of the

a bit tough and make you doubt, but I think

time dedicated to the case. The case the role that Francesco plays are so