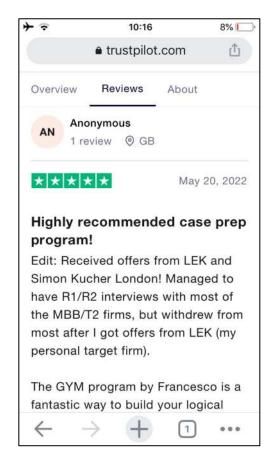

### Boston Consulting Group -(15/20)

★★★★ April 03, 2018 by Rajthilak

I am an Industry hire with advanced degree and I took the GYM program with Francesco and I am happy to say that I've received an offer from BCG and made it to the final rounds with McK and Bain without any rejections. While actually doing the different sessions with Francesco, I felt like I was not learning anything new but I only realised how much more polished I had gotten with my case skills compared to others while practicing with my peers. His frameworks are really comprehensive and learning them helped me be confident of any type of structuring. Also, the market sizing session was the most helpful because that is one of the most important skills in the later of the interviews. Will definitely recon-Francesco!