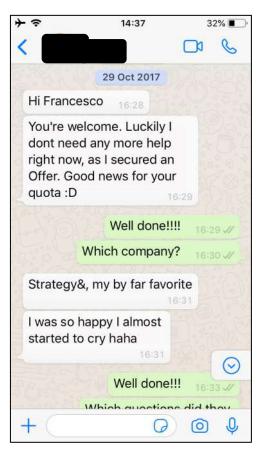

### Boston Consulting Group -(15/20)

★★★★ April 03, 2018 by Rajthilak

I am an Industry hire with advanced degree and I took the GYM program with Francesco and I am happy to say that I've received an offer from BCG and made it to the final rounds with McK and Bain without any rejections. While actually doing the different sessions with Francesco, I felt like I was not learning anything new but I only realised how much more polished I had gotten with my case skills compared to others while practicing with my peers. His frameworks are really comprehensive and learning them helped me be confident of any type of structuring. Also, the market sizing session was the most helpful because that is one of the most important skills in the later of the interviews. Will definitely recon-Francesco!