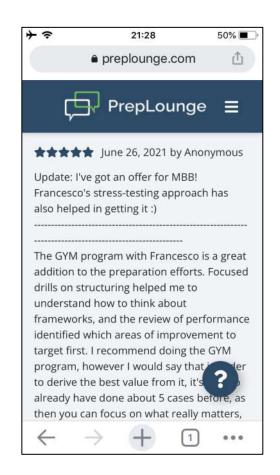

## Boston Consulting Group – (19/20)

1 user found this review helpful.

the first part structured with two different

personal fit questions and the rest of the

a bit tough and make you doubt, but I think

time dedicated to the case. The case the role that Francesco plays are so