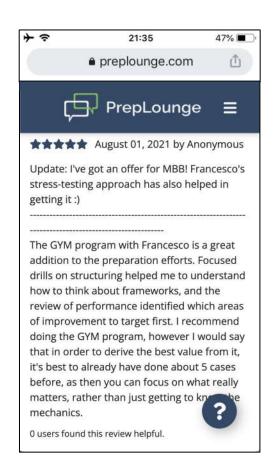

## Boston Consulting Group – (19/20)

1 user found this review helpful.

the first part structured with two different

personal fit questions and the rest of the

a bit tough and make you doubt, but I think

time dedicated to the case. The case the role that Francesco plays are so