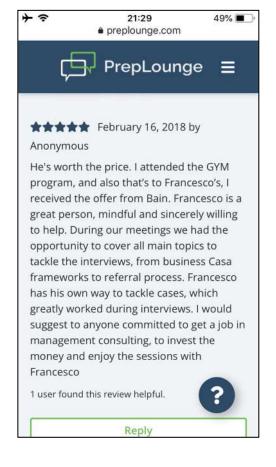

### Boston Consulting Group -(15/20)

★★★★ April 03, 2018 by Rajthilak

I am an Industry hire with advanced degree and I took the GYM program with Francesco and I am happy to say that I've received an offer from BCG and made it to the final rounds with McK and Bain without any rejections. While actually doing the different sessions with Francesco, I felt like I was not learning anything new but I only realised how much more polished I had gotten with my case skills compared to others while practicing with my peers. His frameworks are really comprehensive and learning them helped me be confident of any type of structuring. Also, the market sizing session was the most helpful because that is one of the most important skills in the later of the interviews. Will definitely recon-Francesco!