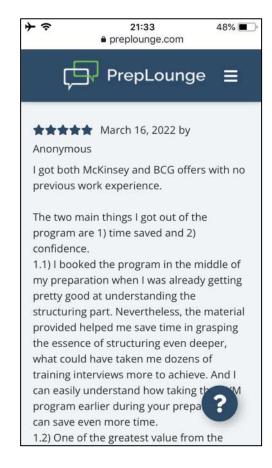

### Boston Consulting Group -(15/20)

★★★★ April 03, 2018 by Rajthilak

I am an Industry hire with advanced degree and I took the GYM program with Francesco and I am happy to say that I've received an offer from BCG and made it to the final rounds with McK and Bain without any rejections. While actually doing the different sessions with Francesco, I felt like I was not learning anything new but I only realised how much more polished I had gotten with my case skills compared to others while practicing with my peers. His frameworks are really comprehensive and learning them helped me be confident of any type of structuring. Also, the market sizing session was the most helpful because that is one of the most important skills in the later of the interviews. Will definitely recon-Francesco!