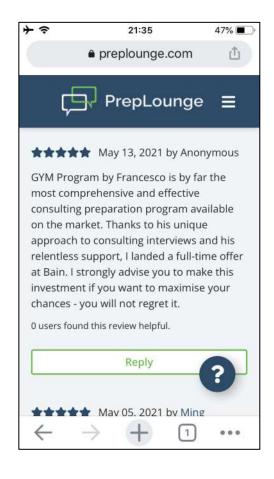

### Boston Consulting Group -(15/20)

★★★★ April 03, 2018 by Rajthilak

I am an Industry hire with advanced degree and I took the GYM program with Francesco and I am happy to say that I've received an offer from BCG and made it to the final rounds with McK and Bain without any rejections. While actually doing the different sessions with Francesco, I felt like I was not learning anything new but I only realised how much more polished I had gotten with my case skills compared to others while practicing with my peers. His frameworks are really comprehensive and learning them helped me be confident of any type of structuring. Also, the market sizing session was the most helpful because that is one of the most important skills in the later of the interviews. Will definitely recon-Francesco!

Francesco gave me. Also, we used way more

present the different parts of the ana

by formulating hypothesis and consequently

well as how I can drive the analysis p

asking the right questions.

McKinsey & Company