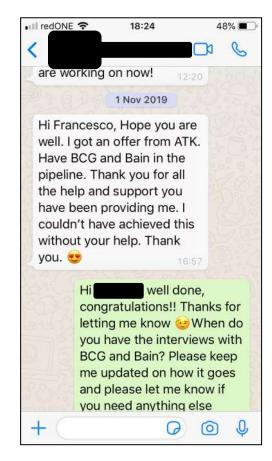

### Boston Consulting Group -(15/20)

★★★★ April 03, 2018 by Rajthilak

I am an Industry hire with advanced degree and I took the GYM program with Francesco and I am happy to say that I've received an offer from BCG and made it to the final rounds with McK and Bain without any rejections. While actually doing the different sessions with Francesco, I felt like I was not learning anything new but I only realised how much more polished I had gotten with my case skills compared to others while practicing with my peers. His frameworks are really comprehensive and learning them helped me be confident of any type of structuring. Also, the market sizing session was the most helpful because that is one of the most important skills in the later of the interviews. Will definitely recon-Francesco!