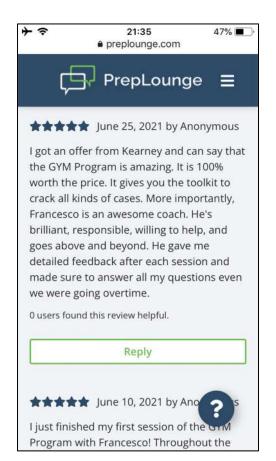

### Boston Consulting Group -(15/20)

★★★★ April 03, 2018 by Rajthilak

I am an Industry hire with advanced degree and I took the GYM program with Francesco and I am happy to say that I've received an offer from BCG and made it to the final rounds with McK and Bain without any rejections. While actually doing the different sessions with Francesco, I felt like I was not learning anything new but I only realised how much more polished I had gotten with my case skills compared to others while practicing with my peers. His frameworks are really comprehensive and learning them helped me be confident of any type of structuring. Also, the market sizing session was the most helpful because that is one of the most important skills in the later of the interviews. Will definitely recon-Francesco!