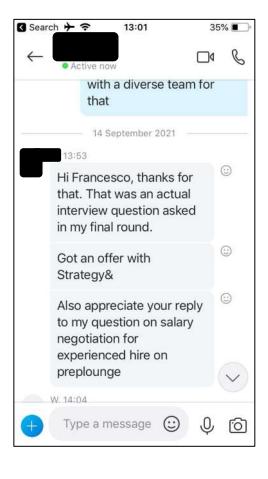

### Boston Consulting Group -(15/20)

★★★★ April 03, 2018 by Rajthilak

I am an Industry hire with advanced degree and I took the GYM program with Francesco and I am happy to say that I've received an offer from BCG and made it to the final rounds with McK and Bain without any rejections. While actually doing the different sessions with Francesco, I felt like I was not learning anything new but I only realised how much more polished I had gotten with my case skills compared to others while practicing with my peers. His frameworks are really comprehensive and learning them helped me be confident of any type of structuring. Also, the market sizing session was the most helpful because that is one of the most important skills in the later of the interviews. Will definitely recon-Francesco!